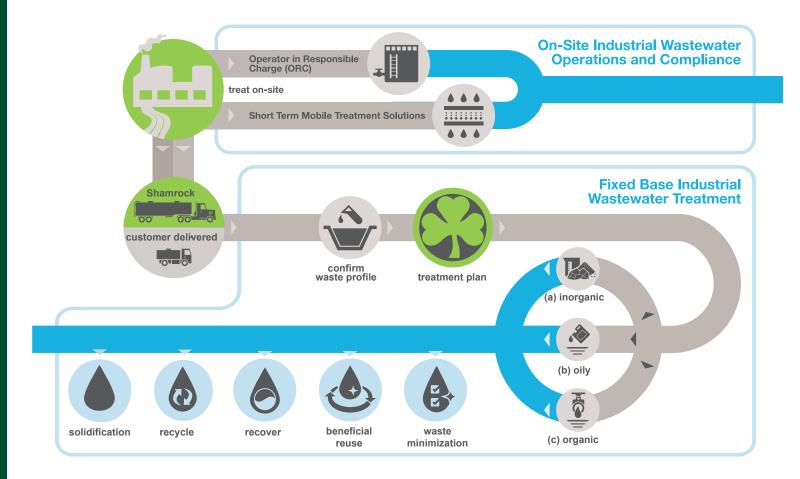

## Fixed Base Industrial Wastewater Treatment

Our **Centralized Waste Treatment (CWT)** facility processes a wide array of waste streams from landfills, manufacturing plants, industrial sites and customer sources. We treat more than 100 million gallons of wastewater each year. Shamrock's transportation fleet provides large or small-scale delivery of wastewater to our CWT.

## **On-Site Industrial Wastewater Operations and Compliance**

Our **Operator in Responsible Charge (ORC)** program gives customers peace of mind and flexibility. Shamrock ORCs assume responsibility for customer-owned WWTP operations, compliance and permit requirements.

Short Term Mobile Treatment Solutions are customized temporary systems for plant upsets, emergency response, and other event occurrences.